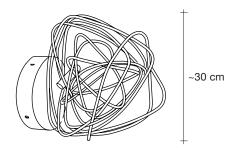

# Doodle, freehand design.

design Simone Micheli terzani.com

Name Doodle wall sconce

Materials brass

**Body** 

EAC  $\epsilon$ CB

#### Canopy for DALI

We no longer march in a straight line. Our lives are dynamic, intertwining collections of relationships, experiences and journeys. Reflecting the fluidity of our generation, designer Simone Micheli has created a new, contemporary light for Terzani, Doodle. Like us, each Doodle is unique, each pendant is handcrafted by artisans to resemble a randomised path. And, to give us control over the journey we want to take, each led bulb can be placed anywhere on the light, not only reflecting the choices we make in life, but giving Doodle a special flexibility. Available in nickel, black amethyst, gold and copper plated finishes. Design Simone Micheli. Made in İtaly.