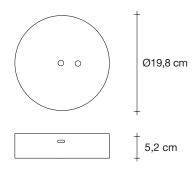

## Canopy

#### Canopy for DALI

We no longer march in a straight line. Our lives are dynamic, intertwining collections of relationships, experiences and journeys. Reflecting the fluidity of our generation, designer Simone Micheli has created a new, contemporary light for Terzani, Doodle. Like us, each Doodle is unique, each pendant is handcrafted by artisans to resemble a randomised path. And, to give us control over the journey we want to take, each led bulb can be placed anywhere on the light, not only reflecting the choices we make in life, but giving Doodle a special flexibility. Available in nickel, black amethyst, gold and copper plated finishes. Design Simone Micheli. Made in İtaly.