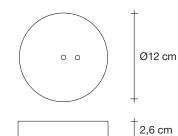

## Canopy

#### Canopy for DALI

We no longer march in a straight line. Our lives are dynamic, intertwining collections of relationships, experiences and journeys. Reflecting the fluidity of our generation, designer Simone Micheli has created a new, contemporary light for Terzani, Doodle. Like us, each Doodle is unique, each pendant is handcrafted by artisans to resemble a randomised path. And, to give us control over the journey we want to take, each led bulb can be placed anywhere on the light, not only reflecting the choices we make in life, but giving Doodle a special flexibility. Available in nickel, black amethyst, gold and copper plated finishes. Design Simone Micheli. Made in İtaly.