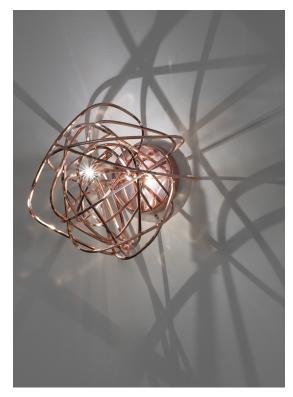

# Doodle, freehand design.

design Simone Micheli terzani.com

Name Doodle wall sconce

Materials brass

**Body** 

EAC  $\epsilon$ CB

#### Canopy for DALI

We no longer march in a straight line. Our lives are dynamic, intertwining collections of relationships, experiences and journeys. Reflecting the fluidity of our generation, designer Simone Micheli has created a new, contemporary light for Terzani, Doodle. Like us, each Doodle is unique, each pendant is handcrafted by artisans to resemble a randomised path. And, to give us control over the journey we want to take, each led bulb can be placed anywhere on the light, not only reflecting the choices we make in life, but giving Doodle a special flexibility. Available in nickel, black amethyst, gold and copper plated finishes. Design Simone Micheli. Made in İtaly.