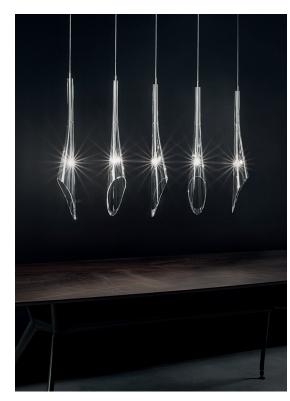

## Calle, perennial elegance. design Draw

terzani.com

Name Calle 5 linear multi light pendant Materials

clear crystal

## Finishes | Code

ERZAN

LA LUCE PENSATA

At Terzani, we spend countless days searching the globe for talented new designers, but sometimes they find us. Such is the case with the young designers Luca Martorano and Mattia Albicini (Draw), who approached us with the design for Calle, a fantastic new light we instantly fell in love with. It showcases our skill at crafting crystal, taking the material to an exciting, modern place. Luca and Mattia worked with our craftsmen to create a slender inverted flute of crystal that, like the calla lily it mimics, can be grouped into stunning bouquets of light. Design Draw.