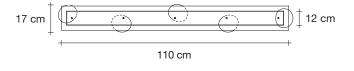

## Calle, perennial elegance. design Draw

terzani.com

Name Calle 5 linear multi light pendant Materials

clear crystal