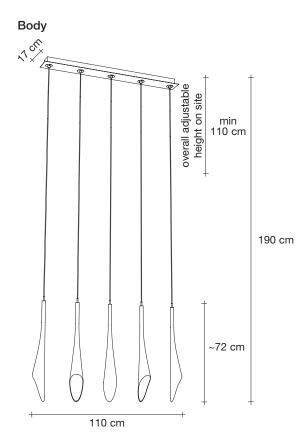

## Calle, perennial elegance. design Draw

terzani.com

Name Calle 5 linear multi light pendant Materials

clear crystal

Light source options 230-240V ~ 50/60Hz

IGBT 1-10V PWM DALI

Canopy | white

■ 12,5 kg 1× 6,5 kg 1× 117 × 29 × 16 cm 1× 11,5 kg 1× 77 × 77 × 30 cm