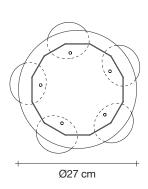

# Calle, perennial elegance.

design Draw terzani.com





#### Name

Calle 5 round multi light pendant

#### Materials

clear crystal

EHE  $\epsilon$ CB

## Finishes | Code



clear 0T05SE8A9

### **Body**



# Light source options 230-240V ~ 50/60Hz



halogen 5 × 20W G4 12V



5 × 2W G4 12V

dimmable options

**IGBT** 1-10V PWM DALI

# Canopy | white





At Terzani, we spend countless days searching the globe for talented new designers, but sometimes they find us. Such is the case with the young designers Luca Martorano and Mattia Albicini (Draw), who approached us with the design for Calle, a fantastic new light we instantly fell in love with. It showcases our skill at crafting crystal, taking the material to an exciting, modern place. Luca and Mattia worked with our craftsmen to create a slender inverted flute of crystal that, like the calla lily it mimics, can be grouped into stunning bouquets of light. Design Draw.