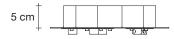

# Calle, perennial elegance.

design Draw terzani.com





#### Name

Calle 5 round multi light pendant

#### Materials

clear crystal

EHE  $\epsilon$ CB

## Finishes | Code



clear 0T05SE8A9

### **Body**



# Light source options 230-240V ~ 50/60Hz



halogen 5 × 20W G4 12V



5 × 2W G4 12V

dimmable options

**IGBT** 1-10V PWM DALI

# Canopy | white





At Terzani, we spend countless days searching the globe for talented new designers, but sometimes they find us. Such is the case with the young designers Luca Martorano and Mattia Albicini (Draw), who approached us with the design for Calle, a fantastic new light we instantly fell in love with. It showcases our skill at crafting crystal, taking the material to an exciting, modern place. Luca and Mattia worked with our craftsmen to create a slender inverted flute of crystal that, like the calla lily it mimics, can be grouped into stunning bouquets of light. Design Draw.