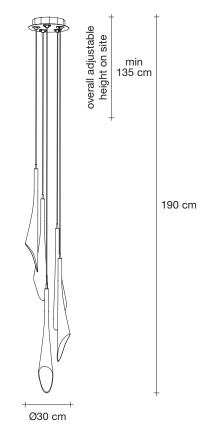

# Calle, perennial elegance.

design Draw terzani.com





#### Name

Calle 5 round multi light pendant

#### Materials

clear crystal

EHE  $\epsilon$ CB

## Finishes | Code



clear 0T05SE8A9

### **Body**



# Light source options 230-240V ~ 50/60Hz



halogen 5 × 20W G4 12V



5 × 2W G4 12V

dimmable options

**IGBT** 1-10V PWM DALI

# Canopy | white





At Terzani, we spend countless days searching the globe for talented new designers, but sometimes they find us. Such is the case with the young designers Luca Martorano and Mattia Albicini (Draw), who approached us with the design for Calle, a fantastic new light we instantly fell in love with. It showcases our skill at crafting crystal, taking the material to an exciting, modern place. Luca and Mattia worked with our craftsmen to create a slender inverted flute of crystal that, like the calla lily it mimics, can be grouped into stunning bouquets of light. Design Draw.