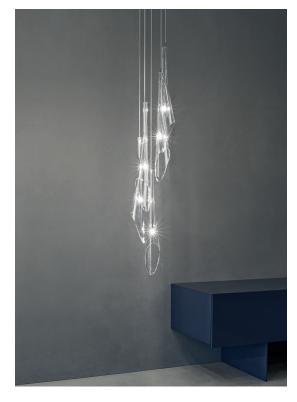

# Calle, perennial elegance.

design Draw terzani.com

# Canopy | white

At Terzani, we spend countless days searching the globe for talented new designers, but sometimes they find us. Such is the case with the young designers Luca Martorano and Mattia Albicini (Draw), who approached us with the design for Calle, a fantastic new light we instantly fell in love with. It showcases our skill at crafting crystal, taking the material to an exciting, modern place. Luca and Mattia worked with our craftsmen to create a slender inverted flute of crystal that, like the calla lily it mimics, can be grouped into stunning bouquets of light. Design Draw.