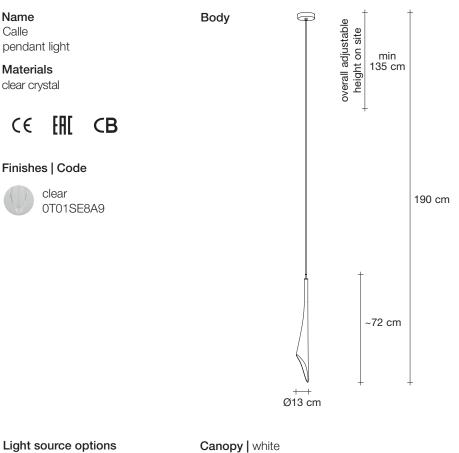

## Light source options 230-240V ~ 50/60Hz

Calle

Ĥ halogen 20W G4 12V or A led 2W G4 12V dimmable options  $\otimes$ not dimmable 0 IGBT

TRIAC DALI