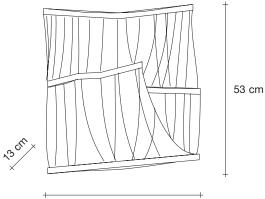

## Atlantis, a precious wave.

*design* Barlas Baylar terzani.com

Name Atlantis large wall sconce

Materials brass chains | metal structure plated as below

## Finishes | Code

black nickel plated 0J03AE9C8

gold plated 0J03AL6C8

brushed bronze 0J03AF7C8

champagne plated 0J03AN1C8

brushed champagne plated 0J03AN7C8

TERZANI La luce pensata

51 cm