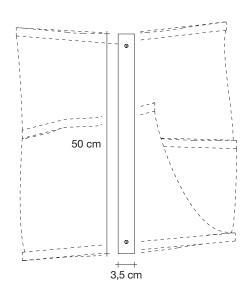

## Finishes | Code

black nickel plated 0J03AE9C8

gold plated 0J03AL6C8

brushed bronze 0J03AF7C8

champagne plated 0J03AN1C8

brushed champagne plated 0J03AN7C8

TERZANI La luce pensata

51 cm