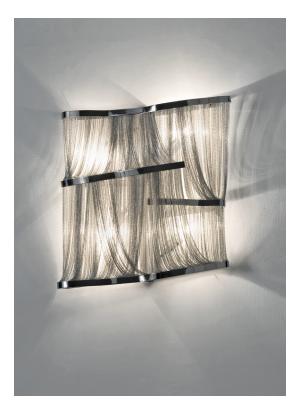

## Atlantis, a precious wave.

*design* Barlas Baylar terzani.com

Name Atlantis large wall sconce

Materials brass chains | metal structure plated as below

Seemingly alive, Atlantis' shimmering light creates a vibrant source of energy. Its mesmerizing, organic effect is created by hundreds of illuminated lengths of draped chains. Like water in the ocean, Atlantis's chains appear liquid, cascading over its gloss bands and falling down towards the abyss before turning back into itself. Atlantis is composed of almost three miles of chain, meticulously hand-crafted by master Italian artisans. Design Barlas Baylar.