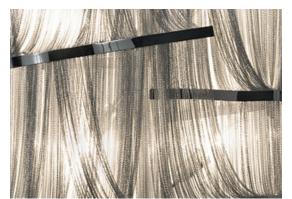

Seemingly alive, Atlantis' shimmering light creates a vibrant source of energy. Its mesmerizing, organic effect is created by hundreds of illuminated lengths of draped chains. Like water in the ocean, Atlantis's chains appear liquid, cascading over its gloss bands and falling down towards the abyss before turning back into itself. Atlantis is composed of almost three miles of chain, meticulously hand-crafted by master Italian artisans. Design Barlas Baylar.