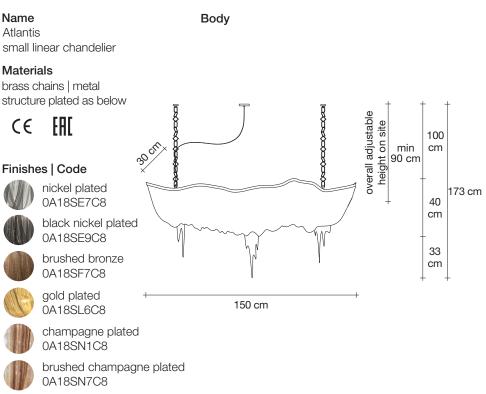

## Atlantis, a precious wave.

*design* Barlas Baylar terzani.com

Seemingly alive, Atlantis' shimmering light creates a vibrant source of energy. Its mesmerizing, organic effect is created by hundreds of illuminated lengths of draped chains. Like water in the ocean, Atlantis's chains appear liquid, cascading over its gloss bands and falling down towards the abyss before turning back into itself. Atlantis is composed of almost three miles of chain, meticulously hand-crafted by master Italian artisans. Design Barlas Baylar.