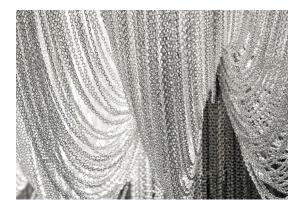

## Atlantis, a precious wave.

*design* Barlas Baylar terzani.com

Seemingly alive, Atlantis' shimmering light creates a vibrant source of energy. Its mesmerizing, organic effect is created by hundreds of illuminated lengths of draped chains. Like water in the ocean, Atlantis's chains appear liquid, cascading over its gloss bands and falling down towards the abyss before turning back into itself. Atlantis is composed of almost three miles of chain, meticulously hand-crafted by master Italian artisans. Design Barlas Baylar.