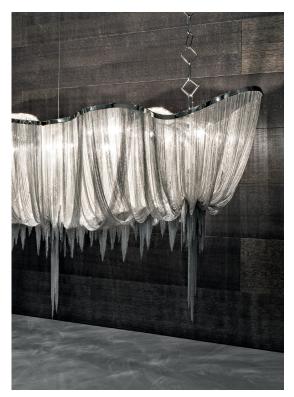

## Atlantis, a precious wave.

*design* Barlas Baylar terzani.com

Seemingly alive, Atlantis' shimmering light creates a vibrant source of energy. Its mesmerizing, organic effect is created by hundreds of illuminated lengths of draped chains. Like water in the ocean, Atlantis's chains appear liquid, cascading over its gloss bands and falling down towards the abyss before turning back into itself. Atlantis is composed of almost three miles of chain, meticulously hand-crafted by master Italian artisans. Design Barlas Baylar.