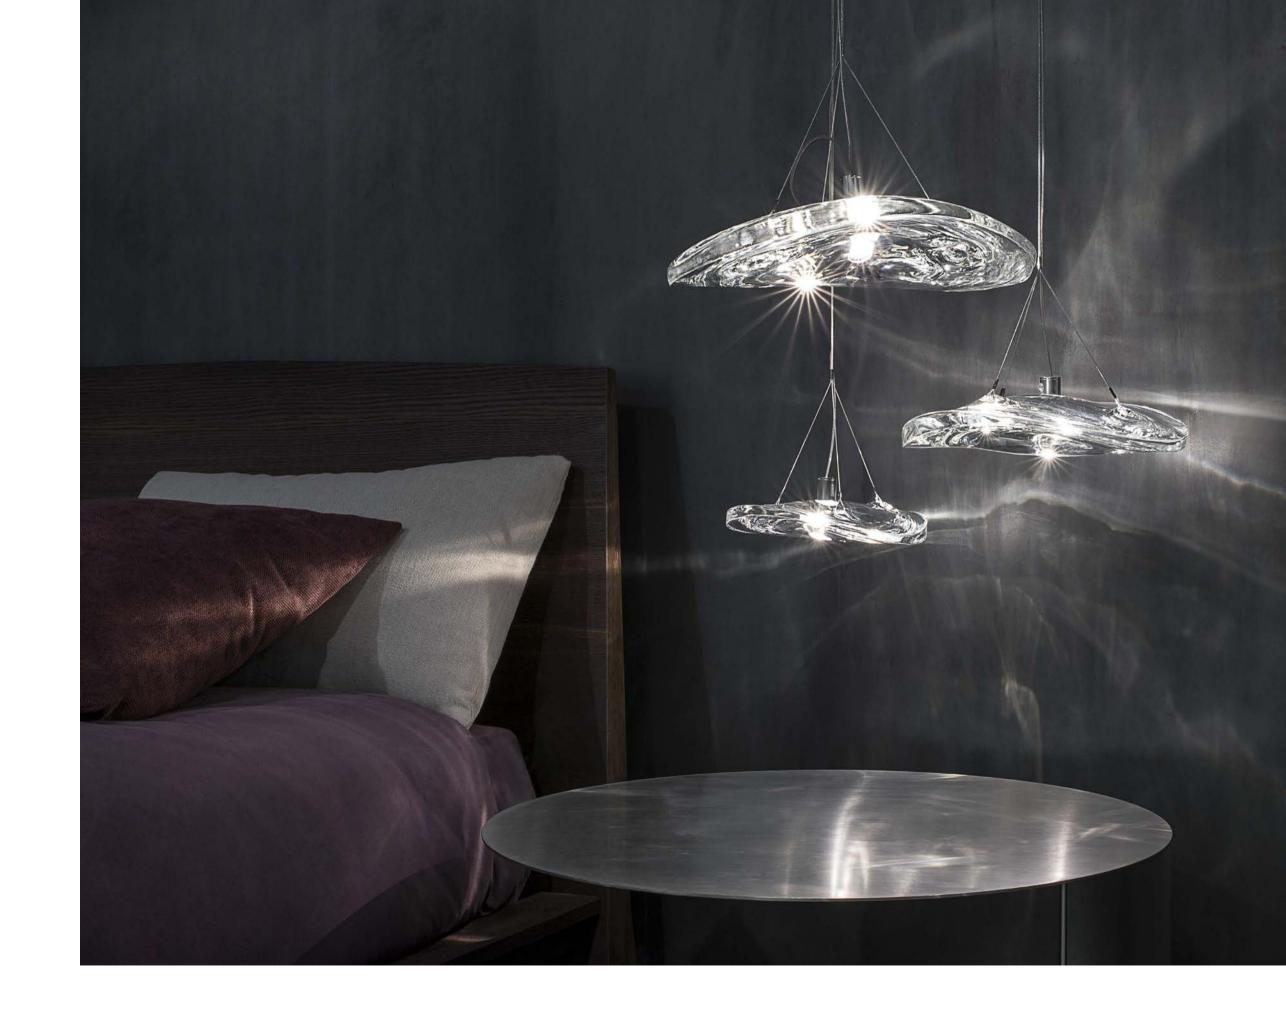

## Manta, shimmering waves.

Manta was created featuring sinuous, undulating lines. The result is soft waves of crystal light reminiscent of being underwater. The innovative Manta is made of crystal, with a dimmable integrated led lamp focused on maximizing the crystal's reflection. Manta's organic form is available in two sizes and can be installed in numerous, customizable arrangements. Design Dodo Arslan & Nicolas Terzani.

Manta avaible with integrated LED 3000K or 2700K. Different dimming options on request.