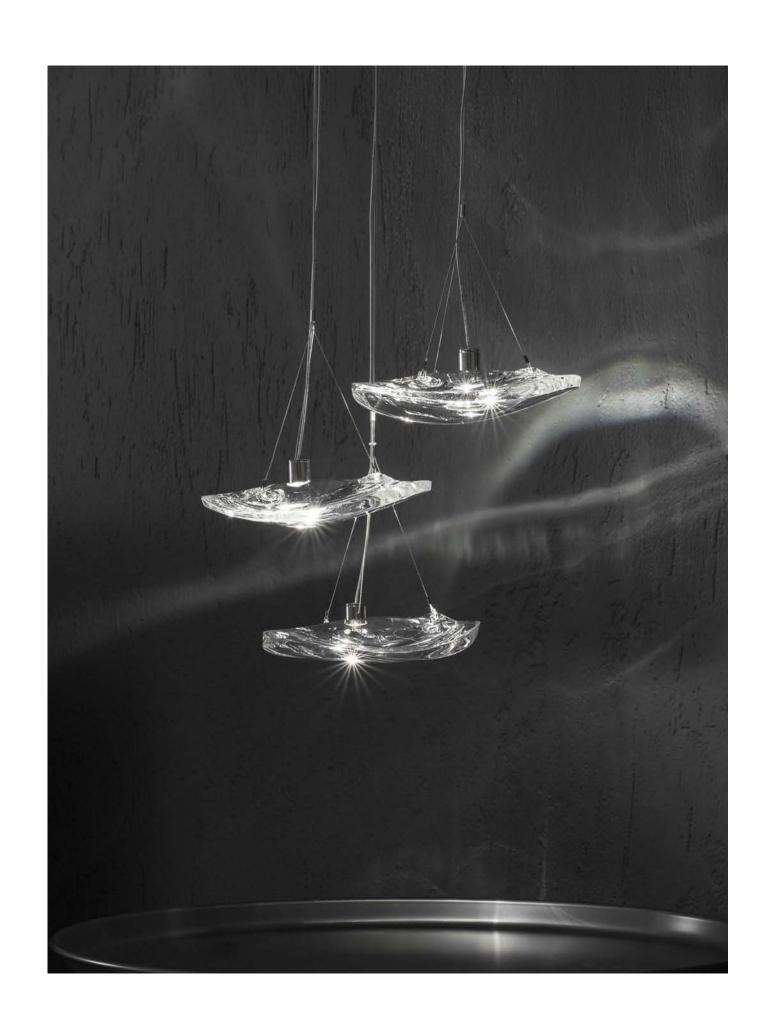

## Manta, shimmering waves.

Manta was created featuring sinuous, undulating lines. The result is soft waves of crystal light reminiscent of being underwater. The innovative Manta is made of crystal, with a dimmable integrated led lamp focused on maximizing the crystal's reflection. Manta's organic form is available in two sizes and can be installed in numerous, customizable arrangements. Design Dodo Arslan & Nicolas Terzani.

Manta avaible with integrated LED 3000K or 2700K. Different dimming options on request.