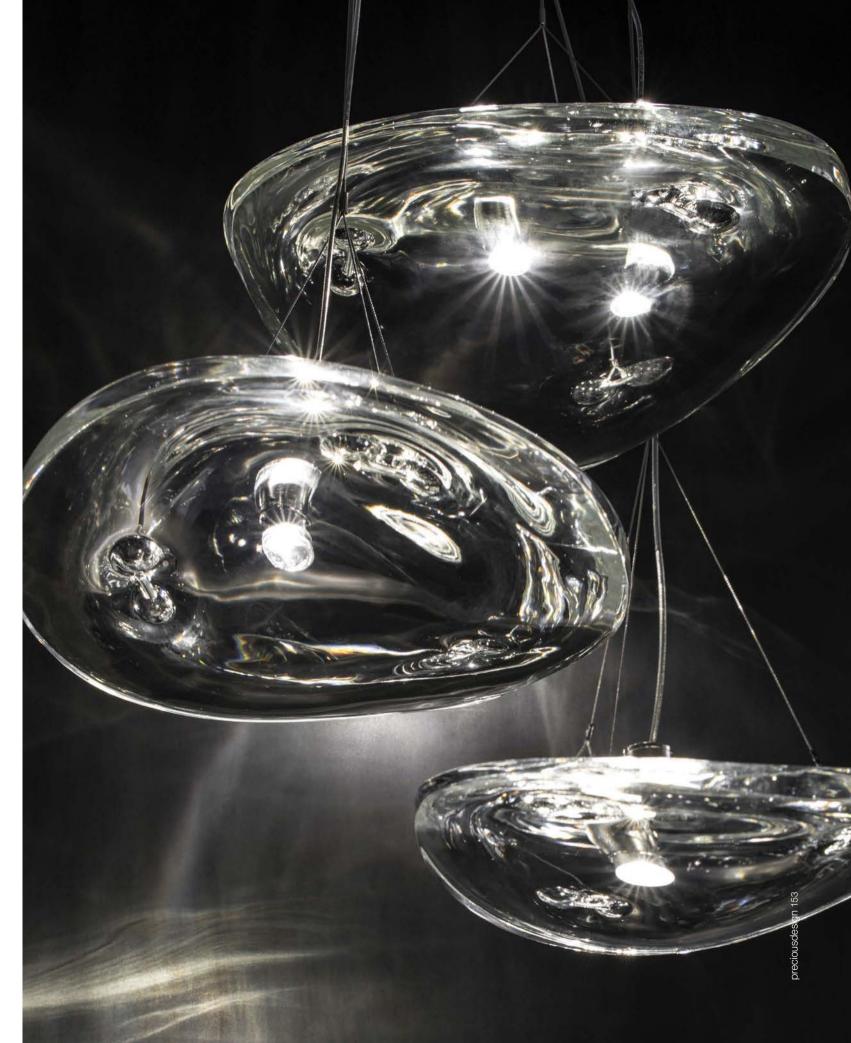

## Manta, shimmering waves.

Manta was created featuring sinuous, undulating lines. The result is soft waves of crystal light reminiscent of being underwater. The innovative Manta is made of crystal, with a dimmable integrated led lamp focused on maximizing the crystal's reflection. Manta's organic form is available in two sizes and can be installed in numerous, customizable arrangements. Design Dodo Arslan & Nicolas Terzani.