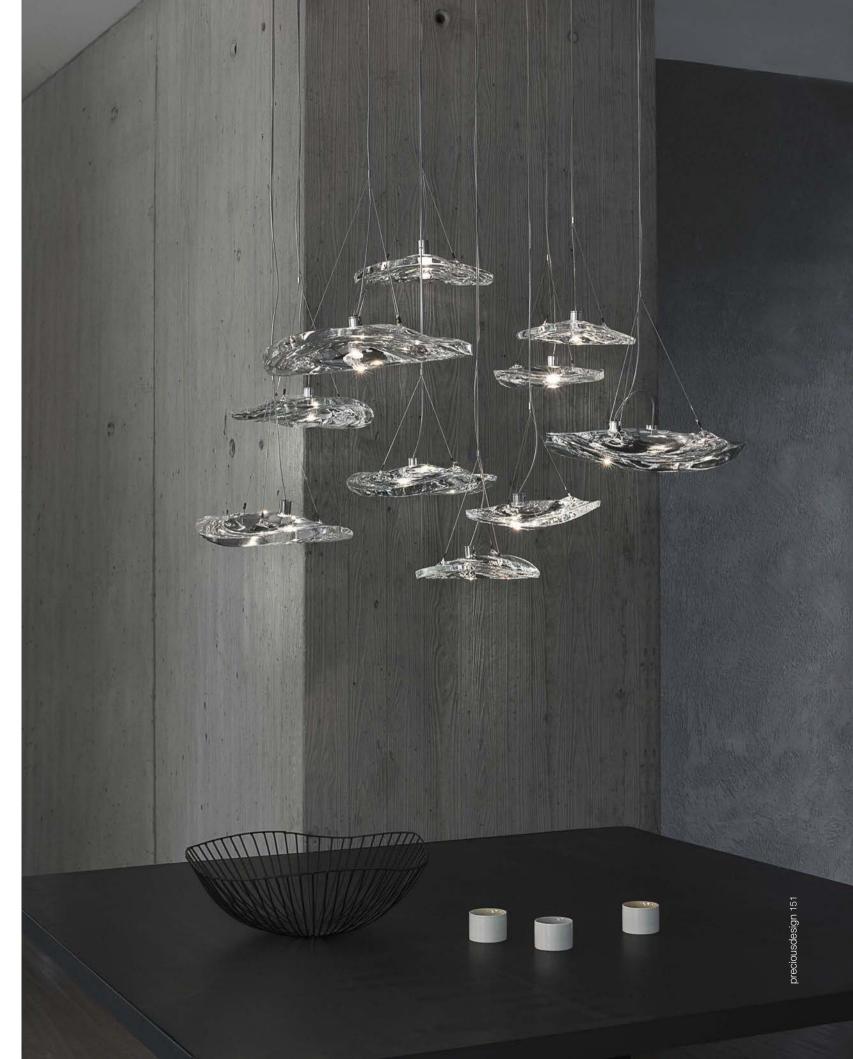

## Manta, shimmering waves.

Manta was created featuring sinuous, undulating lines. The result is soft waves of crystal light reminiscent of being underwater. The innovative Manta is made of crystal, with a dimmable integrated led lamp focused on maximizing the crystal's reflection. Manta's organic form is available in two sizes and can be installed in numerous, customizable arrangements. Design Dodo Arslan & Nicolas Terzani.