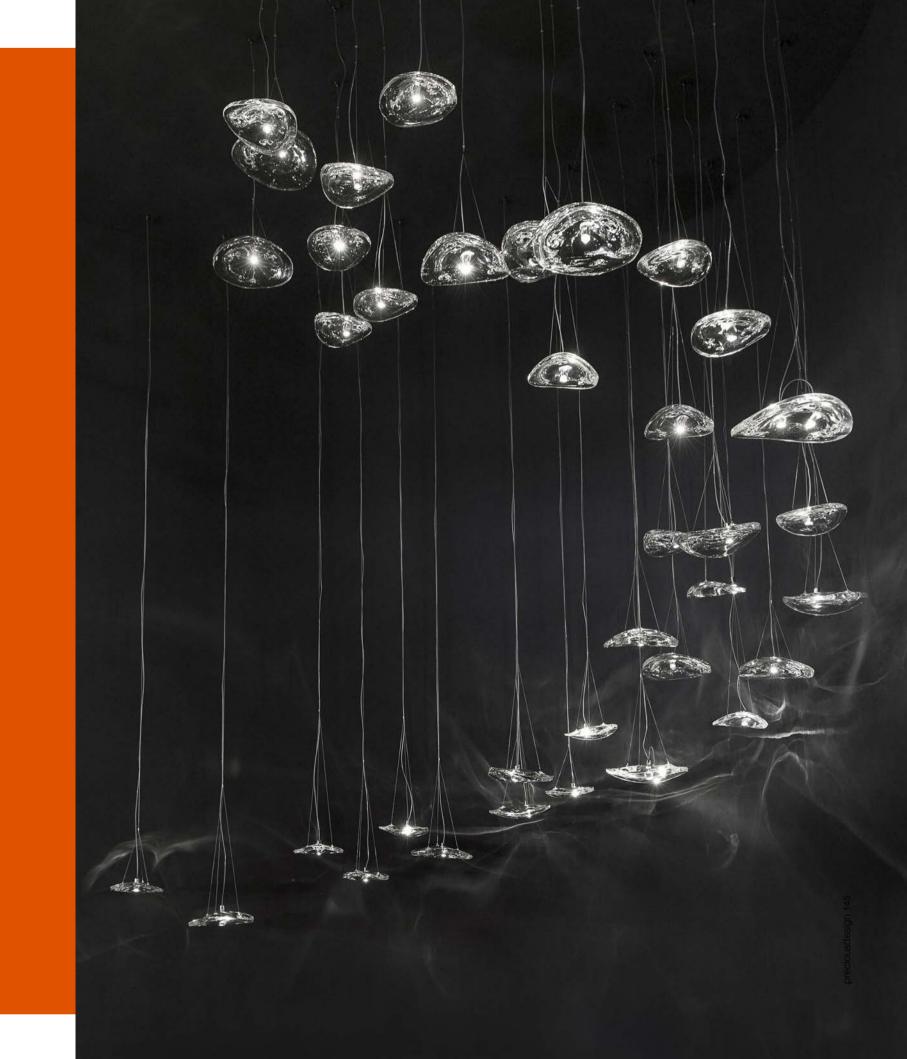

## Manta, shimmering waves.

Manta was created featuring sinuous, undulating lines. The result is soft waves of crystal light reminiscent of being underwater. The innovative Manta is made of crystal, with a dimmable integrated led lamp focused on maximizing the crystal's reflection. Manta's organic form is available in two sizes and can be installed in numerous, customizable arrangements. Design Dodo Arslan & Nicolas Terzani.

Manta avaible with integrated LED 3000K or 2700K. Different dimming options on request.