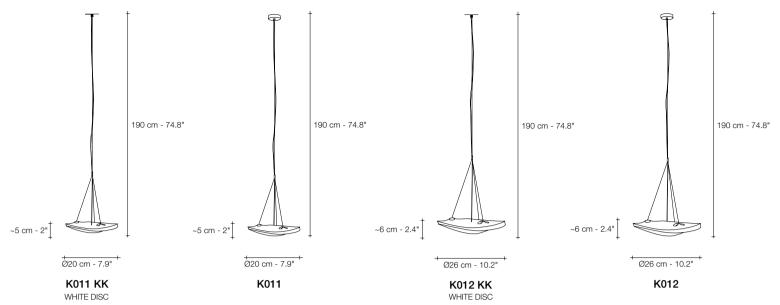

## Manta, shimmering waves.

Manta was created featuring sinuous, undulating lines. The result is soft waves of crystal light reminiscent of being underwater. The innovative Manta is made of crystal, with a dimmable integrated led lamp focused on maximizing the crystal's reflection. Manta's organic form is available in two sizes and can be installed in numerous, customizable arrangements. Design Dodo Arslan & Nicolas Terzani.

|      | LIGHT SOURCE                       | K011 KK              | K011             | K012 KK              | K012             | K031               |
|------|------------------------------------|----------------------|------------------|----------------------|------------------|--------------------|
| 230V | Replaceable LED module 3000K 2700K | 1,5W                 | 1,5W             | 1,5W                 | 1,5W             | 3x1,5W             |
|      |                                    | 135 lm<br>115 lm     | 135 lm<br>115 lm | 135 lm<br>115 lm     | 135 lm<br>115 lm | 405 lm<br>345 lm   |
|      | Dimmable                           | 0/1-10V<br>PUSH/DALI | PUSH/DALI        | 0/1-10V<br>PUSH/DALI | PUSH/DALI        | 1-10V<br>PUSH/DALI |
|      | Replaceable<br><b>LED module</b>   | 1.5W                 | 1.5W             | 1.5W                 | 1.5W             | 3x1.5W             |
| 120V | © 3000K<br>2700K                   | 135 lm<br>115 lm     | 135 lm<br>115 lm | 135 lm<br>115 lm     | 135 lm<br>115 lm | 405 lm<br>345 lm   |
|      | Dimmable                           | 0/1-10V<br>PUSH/DALI | no               | 0/1-10V<br>PUSH/DALI | no               | 1-10V<br>PUSH      |