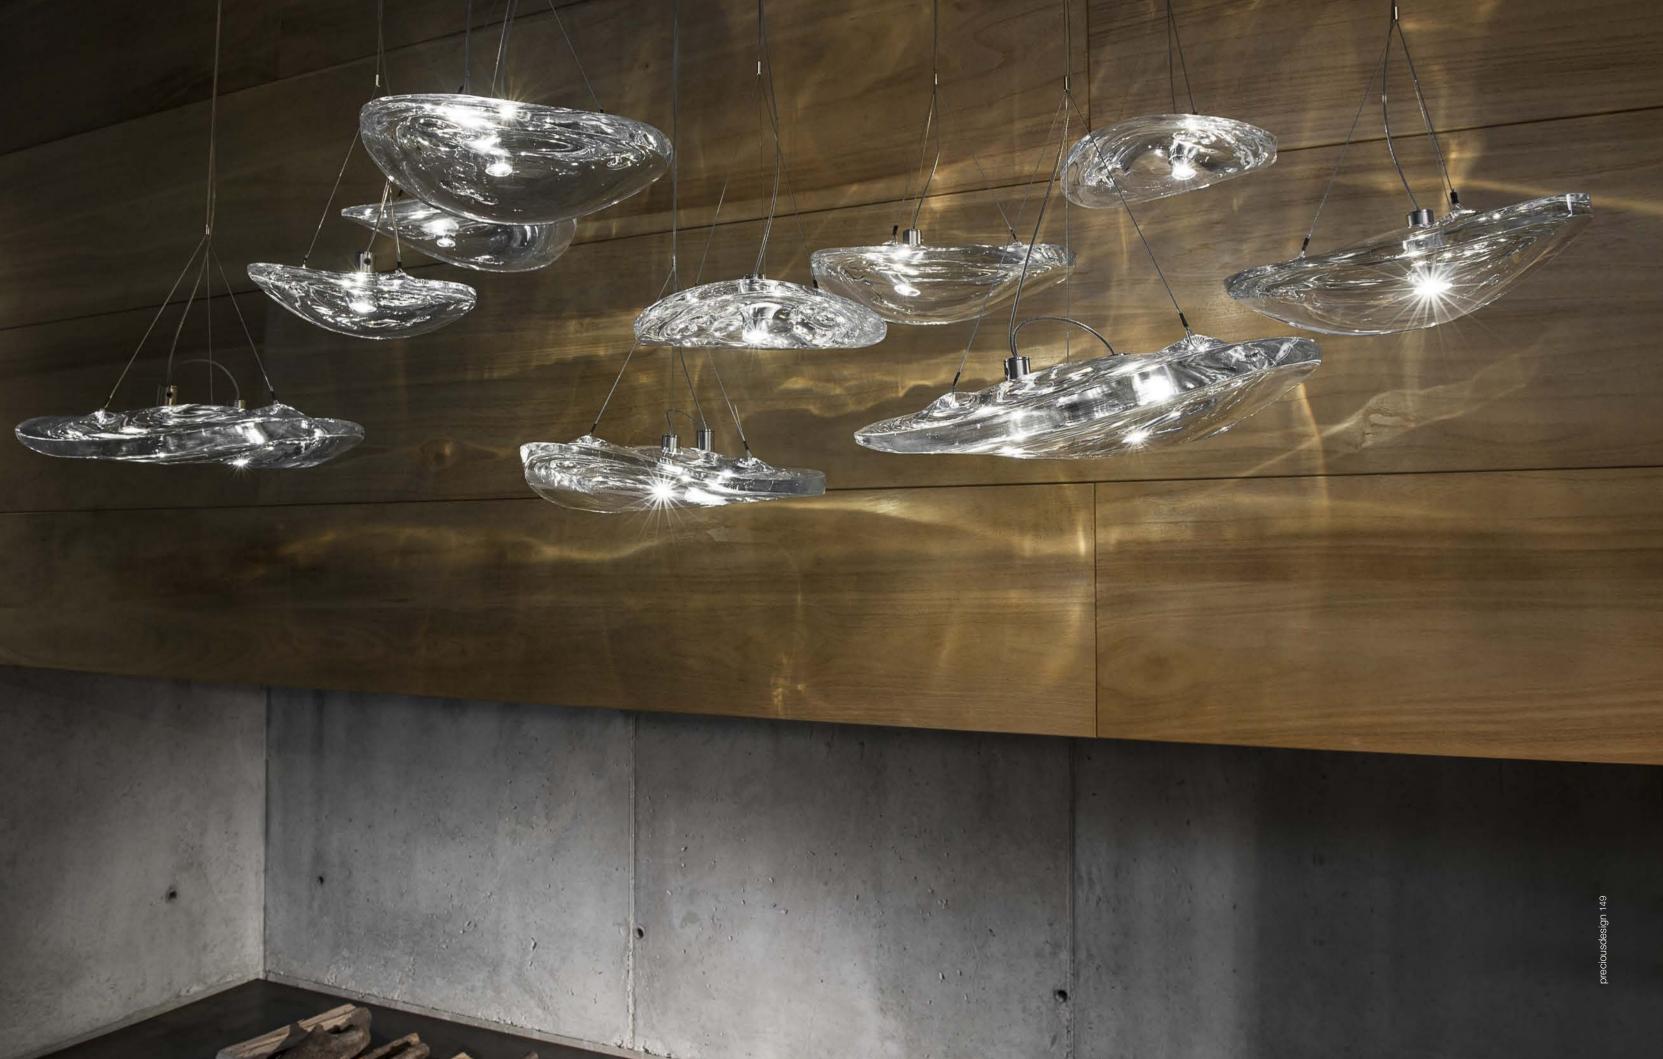

## Manta, shimmering waves.

Manta was created featuring sinuous, undulating lines. The result is soft waves of crystal light reminiscent of being underwater. The innovative Manta is made of crystal, with a dimmable integrated led lamp focused on maximizing the crystal's reflection. Manta's organic form is available in two sizes and can be installed in numerous, customizable arrangements. Design Dodo Arslan & Nicolas Terzani.

Manta avaible with integrated LED 3000K or 2700K. Different dimming options on request.