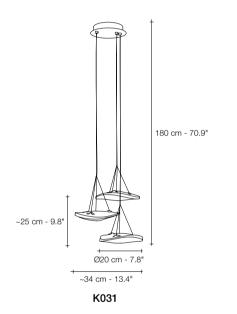

## Manta, shimmering waves.

Manta was created featuring sinuous, undulating lines. The result is soft waves of crystal light reminiscent of being underwater. The innovative Manta is made of crystal, with a dimmable integrated led lamp focused on maximizing the crystal's reflection. Manta's organic form is available in two sizes and can be installed in numerous, customizable arrangements. Design Dodo Arslan & Nicolas Terzani.

|      | LIGHT SOURCE                       | K011 KK              | K011             | K012 KK              | K012             | K031               |
|------|------------------------------------|----------------------|------------------|----------------------|------------------|--------------------|
| 230V | Replaceable LED module 3000K 2700K | 1,5W                 | 1,5W             | 1,5W                 | 1,5W             | 3x1,5W             |
|      |                                    | 135 lm<br>115 lm     | 135 lm<br>115 lm | 135 lm<br>115 lm     | 135 lm<br>115 lm | 405 lm<br>345 lm   |
|      | Dimmable                           | 0/1-10V<br>PUSH/DALI | PUSH/DALI        | 0/1-10V<br>PUSH/DALI | PUSH/DALI        | 1-10V<br>PUSH/DALI |
|      | Replaceable<br><b>LED module</b>   | 1.5W                 | 1.5W             | 1.5W                 | 1.5W             | 3x1.5W             |
| 120V | © 3000K<br>2700K                   | 135 lm<br>115 lm     | 135 lm<br>115 lm | 135 lm<br>115 lm     | 135 lm<br>115 lm | 405 lm<br>345 lm   |
|      | Dimmable                           | 0/1-10V<br>PUSH/DALI | no               | 0/1-10V<br>PUSH/DALI | no               | 1-10V<br>PUSH      |